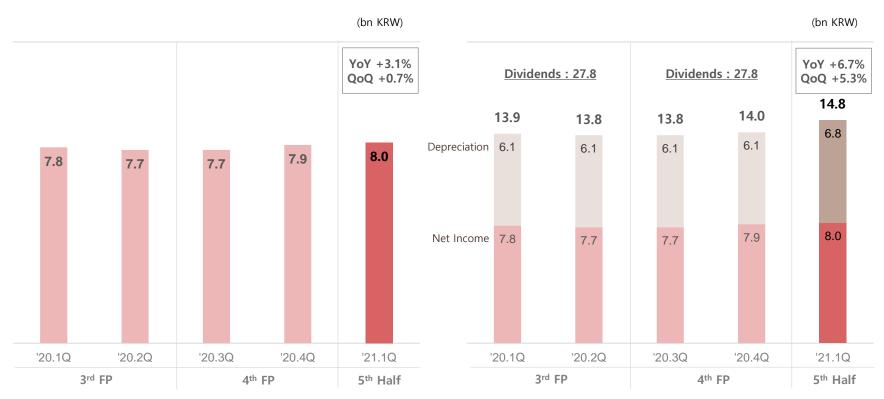

### 5<sup>th</sup> Half ('21.1Q) Earnings Summary

#### **Operating Income**

- · Completed 2<sup>nd</sup> asset acquisition and started lease period on March 17, 2021
  - → Increased operating revenue and operating expenses by 15 days in '21.1Q

#### **(1)** Cash Available for Distribution

- · Executed secured loan on March 17, 2021 → Increased non-operating expenses by 15 days in '21.1Q
- · Cash Available for Distribution is assumed to be 100% of net income and depreciation for 5<sup>th</sup> half FP (Dividends for the 5<sup>th</sup> FP will be confirmed after accounting settlement in 5<sup>th</sup> FP)

(bn KRW)

|                                 | a.                                                    | a.                                               | QoQ 4th 111 FD |            |                                                  |          | ρΥ         |
|---------------------------------|-------------------------------------------------------|--------------------------------------------------|----------------|------------|--------------------------------------------------|----------|------------|
|                                 | <b>5<sup>th</sup> Half FP</b><br>(Jan.1~Mar.31, 2021) | <b>4<sup>th</sup> 2H FP</b> (Oct.1~Dec.31, 2020) | Increase       | Increase % | <b>4<sup>th</sup> 1H FP</b> (Jul.1~Sep.30, 2020) | Increase | Increase % |
| Operating Revenue               | 20.7                                                  | 19.3                                             | 1.4            | 7.4%       | 19.0                                             | 1.7      | 8.7%       |
| Operating Expenses              | 8.0                                                   | 7.1                                              | 0.9            | 12.8%      | 7.1                                              | 0.9      | 13.0%      |
| Depreciation                    | 6.8                                                   | 6.1                                              | 0.7            | 11.2%      | 6.1                                              | 0.7      | 11.2%      |
| Others                          | 1.2                                                   | 1.0                                              | 0.2            | 22.5%      | 1.0                                              | 0.2      | 24.1%      |
| Operating Income                | 12.7                                                  | 12.2                                             | 0.5            | 4.3%       | 12.0                                             | 0.7      | 6.2%       |
| Non-operating income            | 0.05                                                  | 0.04                                             | 0.01           | 17.1%      | 0.08                                             | (0.02)   | (32.8%)    |
| Non-operating expenses          | 4.8                                                   | 4.3                                              | 0.5            | 10.9%      | 4.3                                              | 0.5      | 11.1%      |
| Net Income                      | 8.0                                                   | 7.9                                              | 0.1            | 0.7%       | 7.7                                              | 0.2      | 3.1%       |
| Cash Available for Distribution | 14.7                                                  | 14.0                                             | 0.7            | 5.3%       | 13.8                                             | 0.9      | 6.7%       |

<sup>\*</sup> Cash Available for Distribution is assumed to be 100% of net income and depreciation for 5th half FP (Dividends for the 5<sup>th</sup> FP will be confirmed after accounting settlement in 5<sup>th</sup> FP)