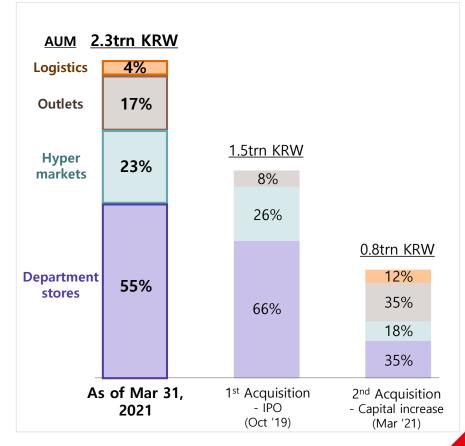

#### **Sources and Uses**

|                       |         | (bn KRW)                                                                                                                                 |
|-----------------------|---------|------------------------------------------------------------------------------------------------------------------------------------------|
| Security<br>Deposits  | 108.1   | · 1 <sup>st</sup> : 74.4 (first-year rent)<br>· 2 <sup>nd</sup> : 33.7 (first-year rent)                                                 |
| Borrowings            | 1,106.0 | · Secured bonds : 170.0 (1.55%, ~Jul 2022) · Secured loan(1st) : 478.0 (2.27%, ~Oct 2022) · Secured loan(2nd) : 458.0 (2.00%, ~Mar 2023) |
| <b>Equity</b> 1,193.1 |         | · 1st: 859.8 - Lotte Shopping 50% (429.9)<br>· 2nd: 333.3 - Lotte Shopping 50% (166.6)                                                   |
| Total                 | 2,407.2 | * Including acquisition-related expenses                                                                                                 |

### Asset Portfolio