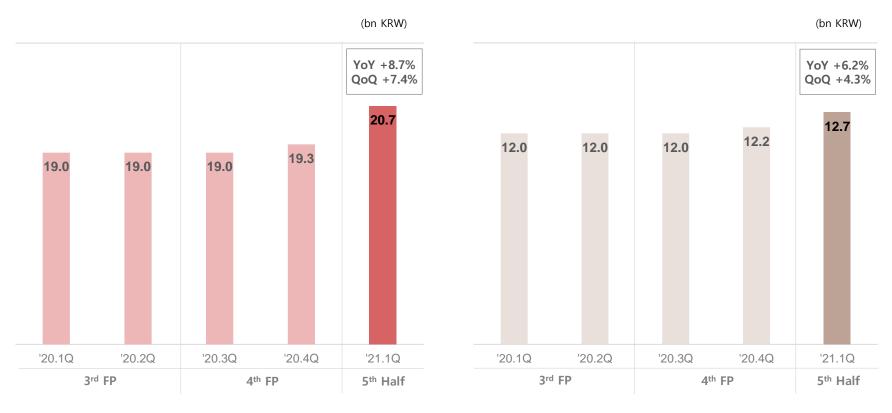

### 5<sup>th</sup> Half ('21.1Q) Earnings Summary

### **Operating Revenue**

#### **Operating Income**

- · Completed 2<sup>nd</sup> asset acquisition and started lease period on March 17, 2021
  - → Increased operating revenue and operating expenses by 15 days in '21.1Q

(bn KRW)

|                                 | a.                                                    | a.                                               | QoQ 4th 111 FD |            |                                                  |          | ρΥ         |
|---------------------------------|-------------------------------------------------------|--------------------------------------------------|----------------|------------|--------------------------------------------------|----------|------------|
|                                 | <b>5<sup>th</sup> Half FP</b><br>(Jan.1~Mar.31, 2021) | <b>4<sup>th</sup> 2H FP</b> (Oct.1~Dec.31, 2020) | Increase       | Increase % | <b>4<sup>th</sup> 1H FP</b> (Jul.1~Sep.30, 2020) | Increase | Increase % |
| Operating Revenue               | 20.7                                                  | 19.3                                             | 1.4            | 7.4%       | 19.0                                             | 1.7      | 8.7%       |
| Operating Expenses              | 8.0                                                   | 7.1                                              | 0.9            | 12.8%      | 7.1                                              | 0.9      | 13.0%      |
| Depreciation                    | 6.8                                                   | 6.1                                              | 0.7            | 11.2%      | 6.1                                              | 0.7      | 11.2%      |
| Others                          | 1.2                                                   | 1.0                                              | 0.2            | 22.5%      | 1.0                                              | 0.2      | 24.1%      |
| Operating Income                | 12.7                                                  | 12.2                                             | 0.5            | 4.3%       | 12.0                                             | 0.7      | 6.2%       |
| Non-operating income            | 0.05                                                  | 0.04                                             | 0.01           | 17.1%      | 0.08                                             | (0.02)   | (32.8%)    |
| Non-operating expenses          | 4.8                                                   | 4.3                                              | 0.5            | 10.9%      | 4.3                                              | 0.5      | 11.1%      |
| Net Income                      | 8.0                                                   | 7.9                                              | 0.1            | 0.7%       | 7.7                                              | 0.2      | 3.1%       |
| Cash Available for Distribution | 14.7                                                  | 14.0                                             | 0.7            | 5.3%       | 13.8                                             | 0.9      | 6.7%       |